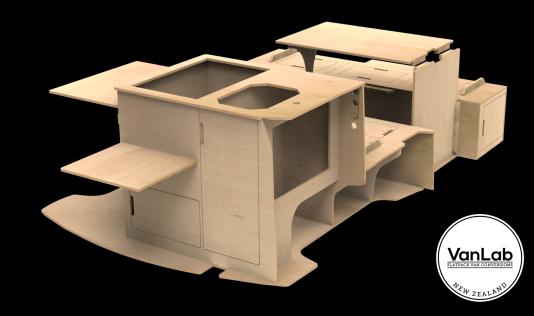

# VANLAB LDV G10: KITSET CONVERSION

DESIGN

- Monocoque plywood panel campervan conversion kitset.
- 3D computer designed and manufactured
- Available in a Scandinavian pre-finished birch or a NZ unfinished pine
- Kit set or installation available

#### KITCHEN

- Kitchen unit size for 50L of water storage
  - 25L Fresh, 25L Grey Water
  - 15L Stainless steel sink
- Fold-out table at rear and side
  - "inside-outside" kitchen use.
- Fridge storage options up to 40L compressor fridge