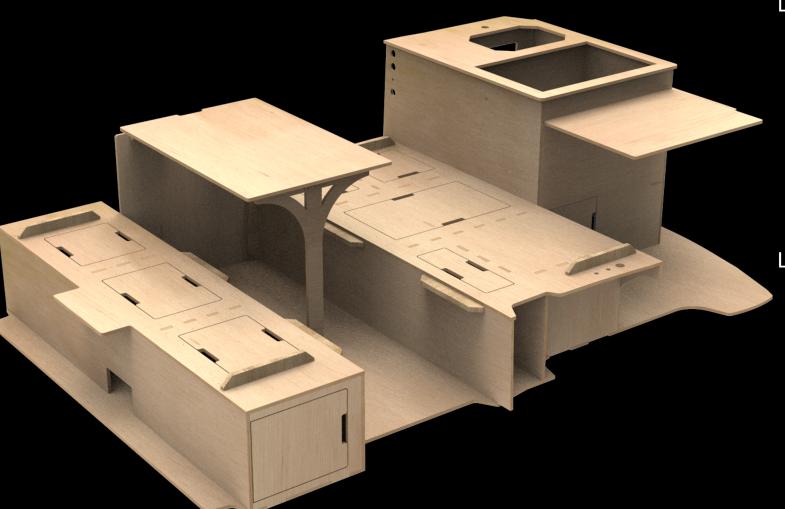

# VANLAB LDV G10: KITSET CONVERSION

DESIGN

- Monocoque plywood panel campervan conversion kitset.
- 3D computer designed and manufactured
- Available in a Scandinavian pre-finished birch or a NZ unfinished pine
- Kit set or installation available

### LIVING SPACE/BED

- Double bench seating and table to serve 4 people
- Fold-down table to full sized double bed
  - Squabs made in three sections only
- High quality, high foam density squabs.
  100mm thickness

#### KITCHEN

- Kitchen unit size for 50L of water storage
  - 25L Fresh, 25L Grey Water
  - 15L Stainless steel sink
- Fold-out table at rear and side
  - "inside-outside" kitchen use.
- Fridge storage options up to 40L compressor fridge

### Electrical

- 100Ah or 120Ah deep cycle, AGM battery options
- Voltage Sensitive Relay (VSR) connection to start battery
- 3 x Light, 2 x voltmeter, 2 x double USB charger, fridge power socket
- 240V inverters available

# VANLAB LDV G10: KITSET CONVERSION

- **STORAGE:** 1053L of storage
- SELF CONTAINMENT: Self-contained for 2 people
- VAN AND CONVERSION PACKAGES
  - New van and conversion packages available
    - 1.9% finance promo currently available
  - LDV G10: Starting at \$29,990 + GST & ORC
    - Idv.co.nz
  - Woodwork Kitset only (Pine): \$2,250 (inc. gst)
  - Comprehensive Kitset: \$9,250 (inc. gst)
    - Pre-finished Birch, Second battery system, plumbing, upholstery and self containment
  - Comprehensive Installed: \$11,250 (inc. gst)