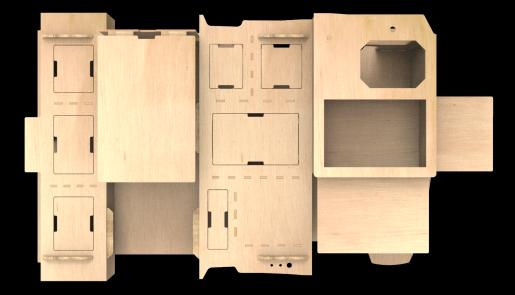

# VANLAB LDV G10: KITSET CONVERSION

DESIGN

- Monocoque plywood panel campervan conversion kitset.
- 3D computer designed and manufactured
- Available in a Scandinavian pre-finished birch or a NZ unfinished pine
- Kit set or installation available

### LIVING SPACE/BED

- Double bench seating and table to serve 4 people
- Fold-down table to full sized double bed
  - Squabs made in three sections only
- High quality, high foam density squabs.
  100mm thickness

#### KITCHEN

- Kitchen unit size for 50L of water storage
  - 25L Fresh, 25L Grey Water
  - 15L Stainless steel sink
- Fold-out table at rear and side
  - "inside-outside" kitchen use.
- Fridge storage options up to 40L compressor fridge

# VANLAB LDV G10: KITSET CONVERSION

- **STORAGE:** 1053L of storage
- SELF CONTAINMENT: Self-contained for 2 people
- VAN AND CONVERSION PACKAGES
  - New van and conversion packages available
    - 1.9% finance promo currently available
  - LDV G10: Starting at \$29,990 + GST & ORC
    - Idv.co.nz
  - Woodwork Kitset only (Pine): \$2,250 (inc. gst)
  - Comprehensive Kitset: \$9,250 (inc. gst)
    - Pre-finished Birch, Second battery system, plumbing, upholstery and self containment
  - Comprehensive Installed: \$11,250 (inc. gst)