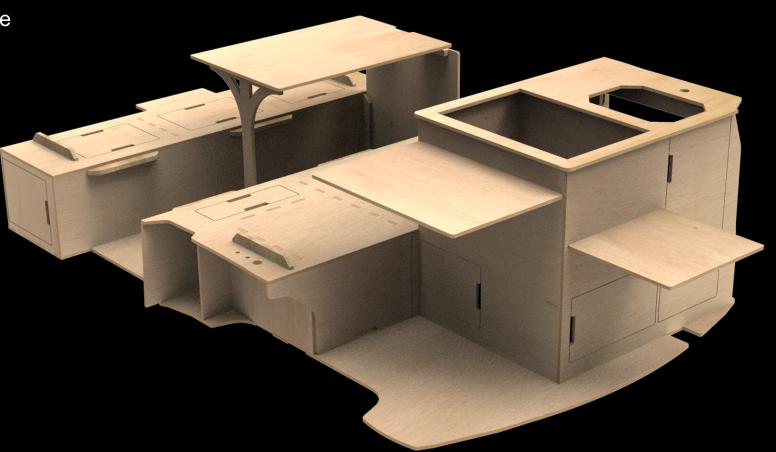

# VANLAB LDV G10: KITSET CONVERSION

DESIGN

- Monocoque plywood panel campervan conversion kitset.
- 3D computer designed and manufactured
- Available in a Scandinavian pre-finished birch or a NZ unfinished pine
- Kit set or installation available

### LIVING SPACE/BED

- Double bench seating and table to serve 4 people
- Fold-down table to full sized double bed
  - Squabs made in three sections only
- High quality, high foam density squabs.
  100mm thickness

#### KITCHEN

- Kitchen unit size for 50L of water storage
  - 25L Fresh, 25L Grey Water
  - 15L Stainless steel sink
- Fold-out table at rear and side
  - "inside-outside" kitchen use.
- Fridge storage options up to 40L compressor fridge

### Electrical

- 100Ah or 120Ah deep cycle, AGM battery options
- Voltage Sensitive Relay (VSR) connection to start battery
- 3 x Light, 2 x voltmeter, 2 x double USB charger, fridge power socket
- 240V inverters available

# VANLAB LDV G10: KITSET CONVERSION

- **STORAGE:** 1053L of storage
- SELF CONTAINMENT: Self-contained for 2 people
- VAN AND CONVERSION PACKAGES
  - New van and conversion packages available
    - 1.9% finance promo currently available
  - LDV G10: Starting at \$29,990 + GST & ORC
    - Idv.co.nz
  - Woodwork Kitset only (Pine): \$2,250 (inc. gst)
  - Comprehensive Kitset: \$9,250 (inc. gst)
    - Pre-finished Birch, Second battery system, plumbing, upholstery and self containment
  - Comprehensive Installed: \$11,250 (inc. gst)